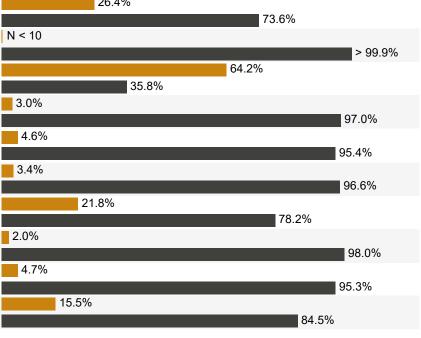

## Gender 48.5% Female 51.5% Male **Race/Ethnicity** American Indian/ Alaskan Native 0.5% 1.9% Asian 1.2% Black/ African American Hispanic/ Latino of any race(s) 56.5% 0.7% Native Hawaiian/ Other Pacific Islander Two or More Races 2.8% White 36.3% **Program and Characteristic** 26.4% **English Language Learners** 73.6% Non-English Language Learners N < 10 Foster Care > 99.9% Non-Foster Care 64.2% Low-Income Non-Low Income 35.8% 3.0% Mobile

Non Mobile Highly Capable Non-Highly Capable Homeless Non-Homeless Migrant Non Migrant Military Parent Non Military Parent Section 504 Non Section 504 Students with Disabilities Students without Disabilities