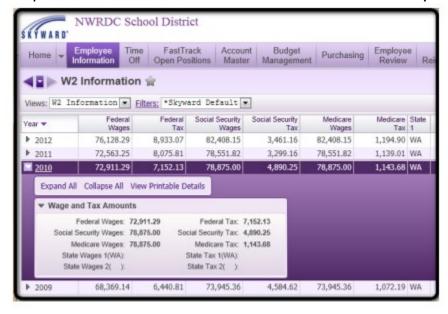

#### **W2 Information:**

- For each Calendar Year will display Federal Wages, Federal Tax, Social Security Wages, Social Security Tax, Medicare Wages, Medicare Tax, State Information
- A printable W2 Information Statement for a selected year is also available