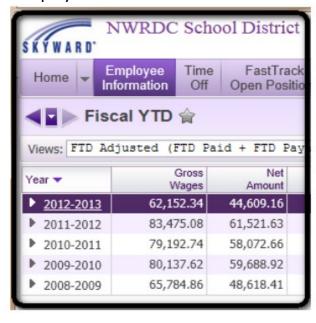

### **Fiscal Year-To-Date:**

- For each Fiscal Year will display your total YTD Gross Wages, YTD Net Amount
- Displays of the detailed information for the selected Fiscal Year is also available