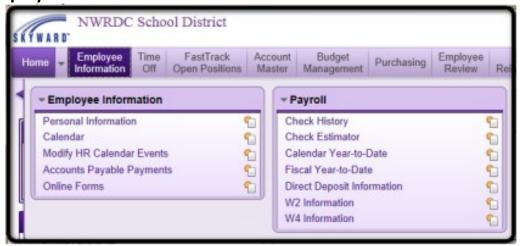

# **Skyward / Employee Access**

## **Employee Information tab:**



### **Check History:**

- Displays your Payroll information by pay date including Check Date, Check Number, Gross Wages and Net Amount.
- Displays of Checks and YTD Amounts are also available



#### **Check Estimator:**

 This option allows you to estimate what your pay would be if you were to change any of the factors that determine your Gross & Net Pay. This WILL NOT change your actual payroll information; it is only a simulation of how changes would affect your pay

#### **Calendar Year-To-Date:**

- Each Calendar Year will display your total YTD Gross Wages, YTD Net Amount
- Displays of the detailed information for the selected Calendar Year is also available



### **Fiscal Year-To-Date:**

- For each Fiscal Year will display your total YTD Gross Wages, YTD Net Amount
- Displays of