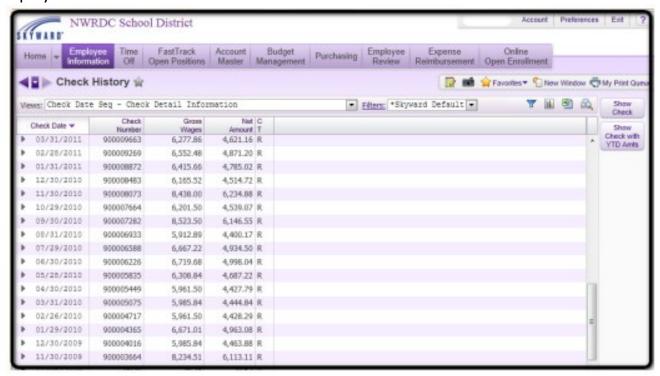

### **Check History:**

- Displays your Payroll information by pay date including Check Date, Check Number, Gross Wages and Net Amount.
- Displays of Checks and YTD Amounts are also available