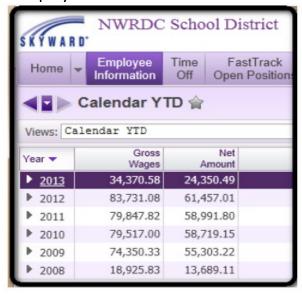

#### **Calendar Year-To-Date:**

- Each Calendar Year will display your total YTD Gross Wages, YTD Net Amount
- Displays of the detailed information for the selected Calendar Year is also available