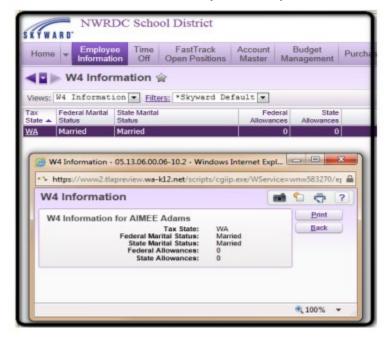

#### W4 Information:

- Displays your current W4 information including Tax State, Federal Marital Status, State Marital Status, Federal & State Allowances
- Your W4 information may also be printed